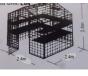

## Address: 119 Boundary Rd Thornlands QLD 4165 Website: https://petersglenshadehouses.com

Phone: (07) 3206 4385 Email: sales@petersglenshadehouses.com

| Multi-Tier Plant Step Stands                                                                                                                                                                                                                                                                                                                                                                                                                                                                                                                                                                                                                                                                                                                                                                                                                                                                                                                                                                                                                                                                                                                                                                                                                                                                                                                                                                                                                                                                                                                                                                                                                                                                                                                                                                                                                                                                                                                                                                                                                                                                                                   | Depth and Height  | Width | Assembled | Kit (only) |
|--------------------------------------------------------------------------------------------------------------------------------------------------------------------------------------------------------------------------------------------------------------------------------------------------------------------------------------------------------------------------------------------------------------------------------------------------------------------------------------------------------------------------------------------------------------------------------------------------------------------------------------------------------------------------------------------------------------------------------------------------------------------------------------------------------------------------------------------------------------------------------------------------------------------------------------------------------------------------------------------------------------------------------------------------------------------------------------------------------------------------------------------------------------------------------------------------------------------------------------------------------------------------------------------------------------------------------------------------------------------------------------------------------------------------------------------------------------------------------------------------------------------------------------------------------------------------------------------------------------------------------------------------------------------------------------------------------------------------------------------------------------------------------------------------------------------------------------------------------------------------------------------------------------------------------------------------------------------------------------------------------------------------------------------------------------------------------------------------------------------------------|-------------------|-------|-----------|------------|
| 2-Tier step stands                                                                                                                                                                                                                                                                                                                                                                                                                                                                                                                                                                                                                                                                                                                                                                                                                                                                                                                                                                                                                                                                                                                                                                                                                                                                                                                                                                                                                                                                                                                                                                                                                                                                                                                                                                                                                                                                                                                                                                                                                                                                                                             | 65cm x 95cm       | 1.2m  | \$135     | \$115      |
|                                                                                                                                                                                                                                                                                                                                                                                                                                                                                                                                                                                                                                                                                                                                                                                                                                                                                                                                                                                                                                                                                                                                                                                                                                                                                                                                                                                                                                                                                                                                                                                                                                                                                                                                                                                                                                                                                                                                                                                                                                                                                                                                | 65cm x 95cm       | 1.5m  | \$150     | \$130      |
|                                                                                                                                                                                                                                                                                                                                                                                                                                                                                                                                                                                                                                                                                                                                                                                                                                                                                                                                                                                                                                                                                                                                                                                                                                                                                                                                                                                                                                                                                                                                                                                                                                                                                                                                                                                                                                                                                                                                                                                                                                                                                                                                | 65cm x 95cm       | 1.8m  | \$165     | \$145      |
| Contraction of the second                                                                                                                                                                                                                                                                                                                                                                                                                                                                                                                                                                                                                                                                                                                                                                                                                                                                                                                                                                                                                                                                                                                                                                                                                                                                                                                                                                                                                                                                                                                                                                                                                                                                                                                                                                                                                                                                                                                                                                                                                                                                                                      | 65cm x 95cm       | 2.4m  | \$200     | \$175      |
|                                                                                                                                                                                                                                                                                                                                                                                                                                                                                                                                                                                                                                                                                                                                                                                                                                                                                                                                                                                                                                                                                                                                                                                                                                                                                                                                                                                                                                                                                                                                                                                                                                                                                                                                                                                                                                                                                                                                                                                                                                                                                                                                | 65cm x 95cm       | 3.0m  | \$235     | \$210      |
| 2-Tier step stands - corner unit                                                                                                                                                                                                                                                                                                                                                                                                                                                                                                                                                                                                                                                                                                                                                                                                                                                                                                                                                                                                                                                                                                                                                                                                                                                                                                                                                                                                                                                                                                                                                                                                                                                                                                                                                                                                                                                                                                                                                                                                                                                                                               | 120cm x 80cm      | 1.8m  | \$285     | \$255      |
| 3-Tier step stands                                                                                                                                                                                                                                                                                                                                                                                                                                                                                                                                                                                                                                                                                                                                                                                                                                                                                                                                                                                                                                                                                                                                                                                                                                                                                                                                                                                                                                                                                                                                                                                                                                                                                                                                                                                                                                                                                                                                                                                                                                                                                                             | Depth and Height  | Width | Assembled | Kit (only) |
| A CONTRACTOR OF                                                                                                                                                                                                                                                                                                                                                                                                                                                                                                                                                                                                                                                                                                                                                                                                                                                                                                                                                                                                                                                                                                                                | 77cm x 87cm       | 0.9m  | \$170     | \$155      |
|                                                                                                                                                                                                                                                                                                                                                                                                                                                                                                                                                                                                                                                                                                                                                                                                                                                                                                                                                                                                                                                                                                                                                                                                                                                                                                                                                                                                                                                                                                                                                                                                                                                                                                                                                                                                                                                                                                                                                                                                                                                                                                                                | 77cm x 87cm       | 1.2m  | \$195     | \$180      |
|                                                                                                                                                                                                                                                                                                                                                                                                                                                                                                                                                                                                                                                                                                                                                                                                                                                                                                                                                                                                                                                                                                                                                                                                                                                                                                                                                                                                                                                                                                                                                                                                                                                                                                                                                                                                                                                                                                                                                                                                                                                                                                                                | 77cm x 87cm       | 1.5m  | \$225     | \$205      |
|                                                                                                                                                                                                                                                                                                                                                                                                                                                                                                                                                                                                                                                                                                                                                                                                                                                                                                                                                                                                                                                                                                                                                                                                                                                                                                                                                                                                                                                                                                                                                                                                                                                                                                                                                                                                                                                                                                                                                                                                                                                                                                                                | 77cm x 87cm       | 1.8m  | \$250     | \$230      |
|                                                                                                                                                                                                                                                                                                                                                                                                                                                                                                                                                                                                                                                                                                                                                                                                                                                                                                                                                                                                                                                                                                                                                                                                                                                                                                                                                                                                                                                                                                                                                                                                                                                                                                                                                                                                                                                                                                                                                                                                                                                                                                                                | 77cm x 87cm       | 2.4m  | \$300     | \$275      |
|                                                                                                                                                                                                                                                                                                                                                                                                                                                                                                                                                                                                                                                                                                                                                                                                                                                                                                                                                                                                                                                                                                                                                                                                                                                                                                                                                                                                                                                                                                                                                                                                                                                                                                                                                                                                                                                                                                                                                                                                                                                                                                                                | 77cm x 87cm       | 3.0m  | \$350     | \$325      |
| 3-Tier Tower step stands                                                                                                                                                                                                                                                                                                                                                                                                                                                                                                                                                                                                                                                                                                                                                                                                                                                                                                                                                                                                                                                                                                                                                                                                                                                                                                                                                                                                                                                                                                                                                                                                                                                                                                                                                                                                                                                                                                                                                                                                                                                                                                       | Depth and Height  | Width | Assembled | Kit (only) |
|                                                                                                                                                                                                                                                                                                                                                                                                                                                                                                                                                                                                                                                                                                                                                                                                                                                                                                                                                                                                                                                                                                                                                                                                                                                                                                                                                                                                                                                                                                                                                                                                                                                                                                                                                                                                                                                                                                                                                                                                                                                                                                                                | 77cm x 132cm      | 0.9m  | \$210     | \$190      |
|                                                                                                                                                                                                                                                                                                                                                                                                                                                                                                                                                                                                                                                                                                                                                                                                                                                                                                                                                                                                                                                                                                                                                                                                                                                                                                                                                                                                                                                                                                                                                                                                                                                                                                                                                                                                                                                                                                                                                                                                                                                                                                                                | 77cm x 132cm      | 1.2m  | \$235     | \$210      |
|                                                                                                                                                                                                                                                                                                                                                                                                                                                                                                                                                                                                                                                                                                                                                                                                                                                                                                                                                                                                                                                                                                                                                                                                                                                                                                                                                                                                                                                                                                                                                                                                                                                                                                                                                                                                                                                                                                                                                                                                                                                                                                                                | 77cm x 132cm      | 1.5m  | \$260     | \$235      |
| and the second s | 77cm x 132cm      | 1.8m  | \$290     | \$265      |
|                                                                                                                                                                                                                                                                                                                                                                                                                                                                                                                                                                                                                                                                                                                                                                                                                                                                                                                                                                                                                                                                                                                                                                                                                                                                                                                                                                                                                                                                                                                                                                                                                                                                                                                                                                                                                                                                                                                                                                                                                                                                                                                                | 77cm x 132cm      | 2.4m  | \$340     | \$310      |
|                                                                                                                                                                                                                                                                                                                                                                                                                                                                                                                                                                                                                                                                                                                                                                                                                                                                                                                                                                                                                                                                                                                                                                                                                                                                                                                                                                                                                                                                                                                                                                                                                                                                                                                                                                                                                                                                                                                                                                                                                                                                                                                                | 77cm x 132cm      | 3.0m  | \$395     | \$365      |
| 3-Tier Compact step stands                                                                                                                                                                                                                                                                                                                                                                                                                                                                                                                                                                                                                                                                                                                                                                                                                                                                                                                                                                                                                                                                                                                                                                                                                                                                                                                                                                                                                                                                                                                                                                                                                                                                                                                                                                                                                                                                                                                                                                                                                                                                                                     | Depth and Height  | Width | Assembled | Kit (only) |
|                                                                                                                                                                                                                                                                                                                                                                                                                                                                                                                                                                                                                                                                                                                                                                                                                                                                                                                                                                                                                                                                                                                                                                                                                                                                                                                                                                                                                                                                                                                                                                                                                                                                                                                                                                                                                                                                                                                                                                                                                                                                                                                                | 57cm x 78cm       | 0.6m  | \$85      | \$70       |
|                                                                                                                                                                                                                                                                                                                                                                                                                                                                                                                                                                                                                                                                                                                                                                                                                                                                                                                                                                                                                                                                                                                                                                                                                                                                                                                                                                                                                                                                                                                                                                                                                                                                                                                                                                                                                                                                                                                                                                                                                                                                                                                                | 57cm x 78cm       | 0.9m  | \$105     | \$90       |
| Harrison Bar                                                                                                                                                                                                                                                                                                                                                                                                                                                                                                                                                                                                                                                                                                                                                                                                                                                                                                                                                                                                                                                                                                                                                                                                                                                                                                                                                                                                                                                                                                                                                                                                                                                                                                                                                                                                                                                                                                                                                                                                                                                                                                                   | 57cm x 78cm       | 1.2m  | \$120     | \$105      |
| 4-Tier step stands                                                                                                                                                                                                                                                                                                                                                                                                                                                                                                                                                                                                                                                                                                                                                                                                                                                                                                                                                                                                                                                                                                                                                                                                                                                                                                                                                                                                                                                                                                                                                                                                                                                                                                                                                                                                                                                                                                                                                                                                                                                                                                             | EDepth and Height | Width | Assembled | Kit (only) |
|                                                                                                                                                                                                                                                                                                                                                                                                                                                                                                                                                                                                                                                                                                                                                                                                                                                                                                                                                                                                                                                                                                                                                                                                                                                                                                                                                                                                                                                                                                                                                                                                                                                                                                                                                                                                                                                                                                                                                                                                                                                                                                                                | 72cm x 112cm      | 0.6m  | \$180     | \$160      |
|                                                                                                                                                                                                                                                                                                                                                                                                                                                                                                                                                                                                                                                                                                                                                                                                                                                                                                                                                                                                                                                                                                                                                                                                                                                                                                                                                                                                                                                                                                                                                                                                                                                                                                                                                                                                                                                                                                                                                                                                                                                                                                                                | 72cm x 112cm      | 0.9m  | \$210     | \$190      |
|                                                                                                                                                                                                                                                                                                                                                                                                                                                                                                                                                                                                                                                                                                                                                                                                                                                                                                                                                                                                                                                                                                                                                                                                                                                                                                                                                                                                                                                                                                                                                                                                                                                                                                                                                                                                                                                                                                                                                                                                                                                                                                                                | 72cm x 112cm      | 1.2m  | \$240     | \$215      |
|                                                                                                                                                                                                                                                                                                                                                                                                                                                                                                                                                                                                                                                                                                                                                                                                                                                                                                                                                                                                                                                                                                                                                                                                                                                                                                                                                                                                                                                                                                                                                                                                                                                                                                                                                                                                                                                                                                                                                                                                                                                                                                                                | 72cm x 112cm      | 1.5m  | \$275     | \$250      |
|                                                                                                                                                                                                                                                                                                                                                                                                                                                                                                                                                                                                                                                                                                                                                                                                                                                                                                                                                                                                                                                                                                                                                                                                                                                                                                                                                                                                                                                                                                                                                                                                                                                                                                                                                                                                                                                                                                                                                                                                                                                                                                                                | 72cm x 112cm      | 1.8m  | \$305     | \$280      |
|                                                                                                                                                                                                                                                                                                                                                                                                                                                                                                                                                                                                                                                                                                                                                                                                                                                                                                                                                                                                                                                                                                                                                                                                                                                                                                                                                                                                                                                                                                                                                                                                                                                                                                                                                                                                                                                                                                                                                                                                                                                                                                                                | 72cm x 112cm      | 2.4m  | \$365     | \$335      |
|                                                                                                                                                                                                                                                                                                                                                                                                                                                                                                                                                                                                                                                                                                                                                                                                                                                                                                                                                                                                                                                                                                                                                                                                                                                                                                                                                                                                                                                                                                                                                                                                                                                                                                                                                                                                                                                                                                                                                                                                                                                                                                                                | 72cm x 112cm      | 3.0m  | \$425     | \$395      |