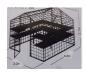

## Address: 119 Boundary Rd Thornlands QLD 4165 Website: https://petersglenshadehouses.com

Phone: (07) 3206 4385 Email: sales@petersglenshadehouses.com

| Multi-Tier Plant Step Stands                                                                                                                                                                                                                                                                                                                                                                                                                                                                                                                                                                                                                                                                                                                                                                                                                                                                                                                                                                                                                                                                                                                                                                                                                                                                                                                                                                                                                                                                                                                                                                                                                                                                                                                                                                                                                                                                                                                                                                                                                                                                                                   | Depth and Height  | Width | Assembled | Kit (only) |
|--------------------------------------------------------------------------------------------------------------------------------------------------------------------------------------------------------------------------------------------------------------------------------------------------------------------------------------------------------------------------------------------------------------------------------------------------------------------------------------------------------------------------------------------------------------------------------------------------------------------------------------------------------------------------------------------------------------------------------------------------------------------------------------------------------------------------------------------------------------------------------------------------------------------------------------------------------------------------------------------------------------------------------------------------------------------------------------------------------------------------------------------------------------------------------------------------------------------------------------------------------------------------------------------------------------------------------------------------------------------------------------------------------------------------------------------------------------------------------------------------------------------------------------------------------------------------------------------------------------------------------------------------------------------------------------------------------------------------------------------------------------------------------------------------------------------------------------------------------------------------------------------------------------------------------------------------------------------------------------------------------------------------------------------------------------------------------------------------------------------------------|-------------------|-------|-----------|------------|
| 2-Tier step stands                                                                                                                                                                                                                                                                                                                                                                                                                                                                                                                                                                                                                                                                                                                                                                                                                                                                                                                                                                                                                                                                                                                                                                                                                                                                                                                                                                                                                                                                                                                                                                                                                                                                                                                                                                                                                                                                                                                                                                                                                                                                                                             | 65cm x 95cm       | 1.2m  | \$135     | \$115      |
|                                                                                                                                                                                                                                                                                                                                                                                                                                                                                                                                                                                                                                                                                                                                                                                                                                                                                                                                                                                                                                                                                                                                                                                                                                                                                                                                                                                                                                                                                                                                                                                                                                                                                                                                                                                                                                                                                                                                                                                                                                                                                                                                | 65cm x 95cm       | 1.5m  | \$150     | \$130      |
|                                                                                                                                                                                                                                                                                                                                                                                                                                                                                                                                                                                                                                                                                                                                                                                                                                                                                                                                                                                                                                                                                                                                                                                                                                                                                                                                                                                                                                                                                                                                                                                                                                                                                                                                                                                                                                                                                                                                                                                                                                                                                                                                | 65cm x 95cm       | 1.8m  | \$165     | \$145      |
| Contraction of the second                                                                                                                                                                                                                                                                                                                                                                                                                                                                                                                                                                                                                                                                                                                                                                                                                                                                                                                                                                                                                                                                                                                                                                                                                                                                                                                                                                                                                                                                                                                                                                                                                                                                                                                                                                                                                                                                                                                                                                                                                                                                                                      | 65cm x 95cm       | 2.4m  | \$200     | \$175      |
|                                                                                                                                                                                                                                                                                                                                                                                                                                                                                                                                                                                                                                                                                                                                                                                                                                                                                                                                                                                                                                                                                                                                                                                                                                                                                                                                                                                                                                                                                                                                                                                                                                                                                                                                                                                                                                                                                                                                                                                                                                                                                                                                | 65cm x 95cm       | 3.0m  | \$235     | \$210      |
| 2-Tier step stands - corner unit                                                                                                                                                                                                                                                                                                                                                                                                                                                                                                                                                                                                                                                                                                                                                                                                                                                                                                                                                                                                                                                                                                                                                                                                                                                                                                                                                                                                                                                                                                                                                                                                                                                                                                                                                                                                                                                                                                                                                                                                                                                                                               | 120cm x 80cm      | 1.8m  | \$285     | \$255      |
| 3-Tier step stands                                                                                                                                                                                                                                                                                                                                                                                                                                                                                                                                                                                                                                                                                                                                                                                                                                                                                                                                                                                                                                                                                                                                                                                                                                                                                                                                                                                                                                                                                                                                                                                                                                                                                                                                                                                                                                                                                                                                                                                                                                                                                                             | Depth and Height  | Width | Assembled | Kit (only) |
| A CONTRACTOR OF                                                                                                                                                                                                                                                                                                                                                                                                                                                                                                                                                                                                                                                                                                                                                                                                                                                                                                                                                                                                                                                                                                                                | 77cm x 87cm       | 0.9m  | \$170     | \$155      |
|                                                                                                                                                                                                                                                                                                                                                                                                                                                                                                                                                                                                                                                                                                                                                                                                                                                                                                                                                                                                                                                                                                                                                                                                                                                                                                                                                                                                                                                                                                                                                                                                                                                                                                                                                                                                                                                                                                                                                                                                                                                                                                                                | 77cm x 87cm       | 1.2m  | \$195     | \$180      |
|                                                                                                                                                                                                                                                                                                                                                                                                                                                                                                                                                                                                                                                                                                                                                                                                                                                                                                                                                                                                                                                                                                                                                                                                                                                                                                                                                                                                                                                                                                                                                                                                                                                                                                                                                                                                                                                                                                                                                                                                                                                                                                                                | 77cm x 87cm       | 1.5m  | \$225     | \$205      |
|                                                                                                                                                                                                                                                                                                                                                                                                                                                                                                                                                                                                                                                                                                                                                                                                                                                                                                                                                                                                                                                                                                                                                                                                                                                                                                                                                                                                                                                                                                                                                                                                                                                                                                                                                                                                                                                                                                                                                                                                                                                                                                                                | 77cm x 87cm       | 1.8m  | \$250     | \$230      |
|                                                                                                                                                                                                                                                                                                                                                                                                                                                                                                                                                                                                                                                                                                                                                                                                                                                                                                                                                                                                                                                                                                                                                                                                                                                                                                                                                                                                                                                                                                                                                                                                                                                                                                                                                                                                                                                                                                                                                                                                                                                                                                                                | 77cm x 87cm       | 2.4m  | \$300     | \$275      |
|                                                                                                                                                                                                                                                                                                                                                                                                                                                                                                                                                                                                                                                                                                                                                                                                                                                                                                                                                                                                                                                                                                                                                                                                                                                                                                                                                                                                                                                                                                                                                                                                                                                                                                                                                                                                                                                                                                                                                                                                                                                                                                                                | 77cm x 87cm       | 3.0m  | \$350     | \$325      |
| 3-Tier Tower step stands                                                                                                                                                                                                                                                                                                                                                                                                                                                                                                                                                                                                                                                                                                                                                                                                                                                                                                                                                                                                                                                                                                                                                                                                                                                                                                                                                                                                                                                                                                                                                                                                                                                                                                                                                                                                                                                                                                                                                                                                                                                                                                       | Depth and Height  | Width | Assembled | Kit (only) |
|                                                                                                                                                                                                                                                                                                                                                                                                                                                                                                                                                                                                                                                                                                                                                                                                                                                                                                                                                                                                                                                                                                                                                                                                                                                                                                                                                                                                                                                                                                                                                                                                                                                                                                                                                                                                                                                                                                                                                                                                                                                                                                                                | 77cm x 132cm      | 0.9m  | \$210     | \$190      |
|                                                                                                                                                                                                                                                                                                                                                                                                                                                                                                                                                                                                                                                                                                                                                                                                                                                                                                                                                                                                                                                                                                                                                                                                                                                                                                                                                                                                                                                                                                                                                                                                                                                                                                                                                                                                                                                                                                                                                                                                                                                                                                                                | 77cm x 132cm      | 1.2m  | \$235     | \$210      |
|                                                                                                                                                                                                                                                                                                                                                                                                                                                                                                                                                                                                                                                                                                                                                                                                                                                                                                                                                                                                                                                                                                                                                                                                                                                                                                                                                                                                                                                                                                                                                                                                                                                                                                                                                                                                                                                                                                                                                                                                                                                                                                                                | 77cm x 132cm      | 1.5m  | \$260     | \$235      |
| and the second s | 77cm x 132cm      | 1.8m  | \$290     | \$265      |
|                                                                                                                                                                                                                                                                                                                                                                                                                                                                                                                                                                                                                                                                                                                                                                                                                                                                                                                                                                                                                                                                                                                                                                                                                                                                                                                                                                                                                                                                                                                                                                                                                                                                                                                                                                                                                                                                                                                                                                                                                                                                                                                                | 77cm x 132cm      | 2.4m  | \$340     | \$310      |
|                                                                                                                                                                                                                                                                                                                                                                                                                                                                                                                                                                                                                                                                                                                                                                                                                                                                                                                                                                                                                                                                                                                                                                                                                                                                                                                                                                                                                                                                                                                                                                                                                                                                                                                                                                                                                                                                                                                                                                                                                                                                                                                                | 77cm x 132cm      | 3.0m  | \$395     | \$365      |
| 3-Tier Compact step stands                                                                                                                                                                                                                                                                                                                                                                                                                                                                                                                                                                                                                                                                                                                                                                                                                                                                                                                                                                                                                                                                                                                                                                                                                                                                                                                                                                                                                                                                                                                                                                                                                                                                                                                                                                                                                                                                                                                                                                                                                                                                                                     | Depth and Height  | Width | Assembled | Kit (only) |
|                                                                                                                                                                                                                                                                                                                                                                                                                                                                                                                                                                                                                                                                                                                                                                                                                                                                                                                                                                                                                                                                                                                                                                                                                                                                                                                                                                                                                                                                                                                                                                                                                                                                                                                                                                                                                                                                                                                                                                                                                                                                                                                                | 57cm x 78cm       | 0.6m  | \$85      | \$70       |
|                                                                                                                                                                                                                                                                                                                                                                                                                                                                                                                                                                                                                                                                                                                                                                                                                                                                                                                                                                                                                                                                                                                                                                                                                                                                                                                                                                                                                                                                                                                                                                                                                                                                                                                                                                                                                                                                                                                                                                                                                                                                                                                                | 57cm x 78cm       | 0.9m  | \$105     | \$90       |
| Harrison Bar                                                                                                                                                                                                                                                                                                                                                                                                                                                                                                                                                                                                                                                                                                                                                                                                                                                                                                                                                                                                                                                                                                                                                                                                                                                                                                                                                                                                                                                                                                                                                                                                                                                                                                                                                                                                                                                                                                                                                                                                                                                                                                                   | 57cm x 78cm       | 1.2m  | \$120     | \$105      |
| 4-Tier step stands                                                                                                                                                                                                                                                                                                                                                                                                                                                                                                                                                                                                                                                                                                                                                                                                                                                                                                                                                                                                                                                                                                                                                                                                                                                                                                                                                                                                                                                                                                                                                                                                                                                                                                                                                                                                                                                                                                                                                                                                                                                                                                             | EDepth and Height | Width | Assembled | Kit (only) |
|                                                                                                                                                                                                                                                                                                                                                                                                                                                                                                                                                                                                                                                                                                                                                                                                                                                                                                                                                                                                                                                                                                                                                                                                                                                                                                                                                                                                                                                                                                                                                                                                                                                                                                                                                                                                                                                                                                                                                                                                                                                                                                                                | 72cm x 112cm      | 0.6m  | \$180     | \$160      |
|                                                                                                                                                                                                                                                                                                                                                                                                                                                                                                                                                                                                                                                                                                                                                                                                                                                                                                                                                                                                                                                                                                                                                                                                                                                                                                                                                                                                                                                                                                                                                                                                                                                                                                                                                                                                                                                                                                                                                                                                                                                                                                                                | 72cm x 112cm      | 0.9m  | \$210     | \$190      |
|                                                                                                                                                                                                                                                                                                                                                                                                                                                                                                                                                                                                                                                                                                                                                                                                                                                                                                                                                                                                                                                                                                                                                                                                                                                                                                                                                                                                                                                                                                                                                                                                                                                                                                                                                                                                                                                                                                                                                                                                                                                                                                                                | 72cm x 112cm      | 1.2m  | \$240     | \$215      |
|                                                                                                                                                                                                                                                                                                                                                                                                                                                                                                                                                                                                                                                                                                                                                                                                                                                                                                                                                                                                                                                                                                                                                                                                                                                                                                                                                                                                                                                                                                                                                                                                                                                                                                                                                                                                                                                                                                                                                                                                                                                                                                                                | 72cm x 112cm      | 1.5m  | \$275     | \$250      |
|                                                                                                                                                                                                                                                                                                                                                                                                                                                                                                                                                                                                                                                                                                                                                                                                                                                                                                                                                                                                                                                                                                                                                                                                                                                                                                                                                                                                                                                                                                                                                                                                                                                                                                                                                                                                                                                                                                                                                                                                                                                                                                                                | 72cm x 112cm      | 1.8m  | \$305     | \$280      |
|                                                                                                                                                                                                                                                                                                                                                                                                                                                                                                                                                                                                                                                                                                                                                                                                                                                                                                                                                                                                                                                                                                                                                                                                                                                                                                                                                                                                                                                                                                                                                                                                                                                                                                                                                                                                                                                                                                                                                                                                                                                                                                                                | 72cm x 112cm      | 2.4m  | \$365     | \$335      |
|                                                                                                                                                                                                                                                                                                                                                                                                                                                                                                                                                                                                                                                                                                                                                                                                                                                                                                                                                                                                                                                                                                                                                                                                                                                                                                                                                                                                                                                                                                                                                                                                                                                                                                                                                                                                                                                                                                                                                                                                                                                                                                                                | 72cm x 112cm      | 3.0m  | \$425     | \$395      |