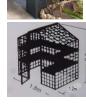

### **Open Shade Units**

Arch-combo 3 shelves (clothed)

\*\*Please note all Open Shade Units are priced ex nursery\*\* Delivery can be arranged if required. Conditions apply

| Open Units (with shadecloth)              |                                          | Width and Height  | Depth | Assembled | With Door     |
|-------------------------------------------|------------------------------------------|-------------------|-------|-----------|---------------|
| BC4 Open Unit                             | u al | 1.2m x 1.8m/1.95m | 0.30m | \$265     | \$380         |
| B54 Open Unit                             |                                          | 1.2m x 1.5m/1.6m  | 0.50m | \$365     | \$450         |
| DF4 Open Unit                             | 0.6m2.4m                                 | 1.2m x 1.8m/1.95m | 0.60m | \$425     | \$570         |
| DF5 Open Unit                             |                                          | 1.5m x 1.8m/1.95m | 0.60m | \$485     | \$670         |
| DF6 Open Unit                             |                                          | 1.8m x 1.8m/1.95m | 0.60m | \$540     | \$765         |
| DF7 Open Unit                             |                                          | 2.1m x 1.8m/1.95m | 0.60m | \$595     | \$860         |
| DF8 Open Unit                             |                                          | 2.4m x 1.8m/1.95m | 0.60m | \$660     | \$985         |
| DF10 Open Unit                            |                                          | 3.0m x 1.8m/1.95m | 0.60m | \$775     | \$1,175       |
| Open Units (with shadecloth) Kits only    |                                          |                   |       | Kit only  | Kit With Door |
| BC4 Open Unit (Kit only)                  |                                          | 1.2m x 1.8m/1.95m | 0.30m | \$225     | \$300         |
| B54 Open Unit (Kit only)                  |                                          | 1.2m x 1.5m/1.6m  | 0.50m | \$320     | \$410         |
| DF4 Open Unit (Kit only)                  | 0.6m2.4m                                 | 1.2m x 1.8m/1.95m | 0.60m | \$370     | \$490         |
| DF5 Open Unit (Kit only)                  |                                          | 1.5m x 1.8m/1.95m | 0.60m | \$425     | \$565         |
| DF6 Open Unit (Kit only)                  |                                          | 1.8m x 1.8m/1.95m | 0.60m | \$475     | \$640         |
| DF7 Open Unit (Kit only)                  |                                          | 2.1m x 1.8m/1.95m | 0.60m | \$525     | \$705         |
| DF8 Open Unit (Kit only)                  |                                          | 2.4m x 1.8m/1.95m | 0.60m | \$575     | \$780         |
| DF10 Open Unit (Kit only)                 |                                          | 3.0m x 1.8m/1.95m | 0.60m | \$675     | \$900         |
| Open Style (with shadecloth)              |                                          | Width and Height  | Depth | Assembled | With Door     |
| A32 Walk in with skillion roof            |                                          | 2.4m x 1.95m      | 1.2m  | \$1,055   | \$1,235       |
| A60 Walk in with skillion roof            |                                          | 3.0m x 2.1m       | 1.8m  | \$1,635   | \$1,870       |
| M15 Open Style (gable roof)               |                                          | 1.5m x 1.95m      | 0.75m | \$595     | n/a           |
| HM15/DG (dutch gable roof)                |                                          | 1.5m x 1.875m     | 0.75m | \$650     | \$760         |
| HM18/DG (dutch gable roof)                |                                          | 1.8m x 1.875m     | 0.75m | \$710     | \$860         |
|                                           |                                          |                   |       | Kit only  | Kit With Door |
| A32 Walk in with skillion roof (Kit only) |                                          | 2.4m x 1.95m      | 1.2m  | \$925     | \$1,020       |
| A60 Walk in with skillion roof (Kit only) |                                          | 3.0m x 2.1m       | 1.8m  | \$1,470   | \$1,615       |
| M15 Open Style with gable roof (Kit only) |                                          | 1.5m x 1.95m      | 0.75m | \$525     | n/a           |
| HM15/DG (dutch gable roof)                |                                          | 1.5m x 1.95m      | 0.75m | \$510     | \$620         |
| HM18/DG (dutch gable roof)                |                                          | 1.8m x 1.95m      | 0.75m | \$570     | \$720         |
| Arch Combos                               |                                          | Width and Height  | Depth | Assembled | Kit (only)    |
| Arch-combo 3 shelves (no cloth)           |                                          | 0.9m x 2.0m       | 0.75m | \$285     | \$255         |